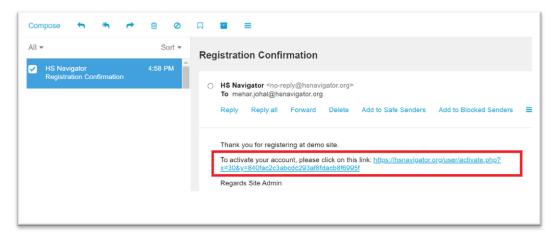

ii. Provide your Userid, Email ID and Password to generate email for verification. Click on Register to complete the registration.

| ACT LOGI | CONTACT | REVIEWS | BLOG | LEADERSHIP | SEARCH | HOME  | r      | S Navigato                |
|----------|---------|---------|------|------------|--------|-------|--------|---------------------------|
|          | ·       |         | 2    | TOR        | VIGA   | HS N. |        |                           |
|          |         |         |      |            |        |       |        | LEASE SIGN UP             |
|          |         |         |      |            |        |       |        | mehar.johal               |
|          |         |         |      |            |        |       | rg     | mehar.johal@hsnavigator.c |
|          |         |         |      |            |        |       | •••••• |                           |
|          |         |         |      |            |        |       |        | REGISTER                  |

iii. You will get the screen that Registration is successful and check your email to activate your account

| <b>HS</b> Navigator                                 | HOME           | SEARCH | LEADERSHIP | BLOG | REVIEWS | CONTACT | LOGIN |
|-----------------------------------------------------|----------------|--------|------------|------|---------|---------|-------|
|                                                     | HS NA          | VIGA   | TOR        | 2    |         |         |       |
| PLEASE SIGN UP<br>Already a member? Login           |                |        |            |      |         |         |       |
| REGISTRATION SUCCESSFUL<br>YOUR EMAIL TO ACTIVATE Y |                |        |            |      |         |         |       |
| User Name                                           |                |        |            |      |         |         |       |
| Email Address                                       |                |        |            |      |         |         |       |
| Password Co                                         | nfirm Password |        |            |      |         |         |       |
| REGISTER                                            |                |        |            |      |         |         |       |

iv. Open your email and click on Activation link to activate your userid. Click on activate link.

v. You will see the message that new account is activated and ready to be used to logon to the <u>HS</u> <u>Navigator website.</u>