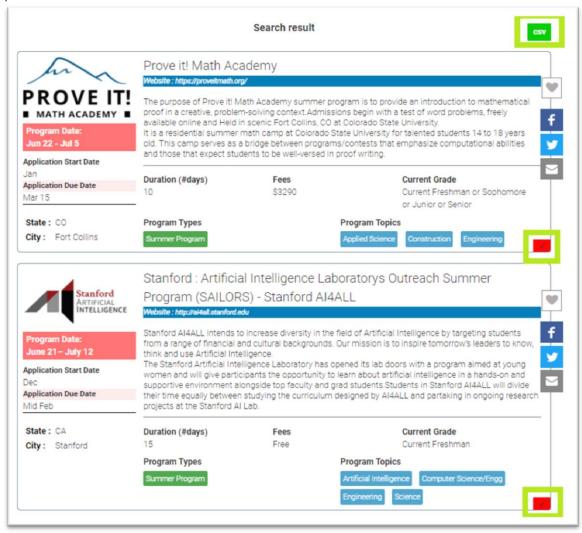

3. Now you can see there is a **RIGHT Click button** to select your program which you ant to add in your listing

|                                                                                                                                                    | Website : https://proveitmath.o                                                                                                                                                                                                                                                                      | rg/                                                                                                                                                                                                                                             |                                                                                                                                                                                                                                                                                                                                                                       |
|----------------------------------------------------------------------------------------------------------------------------------------------------|------------------------------------------------------------------------------------------------------------------------------------------------------------------------------------------------------------------------------------------------------------------------------------------------------|-------------------------------------------------------------------------------------------------------------------------------------------------------------------------------------------------------------------------------------------------|-----------------------------------------------------------------------------------------------------------------------------------------------------------------------------------------------------------------------------------------------------------------------------------------------------------------------------------------------------------------------|
| PROVE IT!<br>MATH ACADEMY<br>Program Date:<br>Jun 22 - Jul 5                                                                                       | proof in a creative, proble<br>available online and Held<br>It is a residential summer<br>old. This camp serves as                                                                                                                                                                                   | m-solving context.Admiss<br>in scenic Fort Collins, CO<br>math camp at Colorado S                                                                                                                                                               | ogram is to provide an introduction to mathematical<br>ions begin with a test of word problems, freely<br>at Colorado State University.<br>itate University for talented students 14 to 18 years<br>is/contests that emphasize computational abilities<br>proof writing.                                                                                              |
| Application Start Date<br>Jan<br>Application Due Date<br>Mar 15                                                                                    | Duration (#days)                                                                                                                                                                                                                                                                                     | <b>Fees</b><br>\$3290                                                                                                                                                                                                                           | Current Grade<br>Current Freshman or Sophomore<br>or Junior or Senior                                                                                                                                                                                                                                                                                                 |
| State: CO                                                                                                                                          | Program Types                                                                                                                                                                                                                                                                                        |                                                                                                                                                                                                                                                 | Program Topics                                                                                                                                                                                                                                                                                                                                                        |
| City : Fort Collins                                                                                                                                | Summer Program                                                                                                                                                                                                                                                                                       |                                                                                                                                                                                                                                                 | Applied Science Construction Engineering                                                                                                                                                                                                                                                                                                                              |
| Stanford<br>ARTIFICIAL<br>INTELLIGENCE                                                                                                             |                                                                                                                                                                                                                                                                                                      | RS) - Stanford AI4                                                                                                                                                                                                                              | ooratorys Outreach Summer<br>ALL                                                                                                                                                                                                                                                                                                                                      |
| Artificial<br>INTELLIGENCE<br>Program Date:<br>June 21- July 12<br>Application Start Date<br>Dec<br>Application Due Date                           | Program (SAILOF<br>Website : http://ai4ail.stanford<br>Stanford Al4ALL intends t<br>from a range of financial at<br>think and use Artificial Int<br>The Stanford Artificial Int<br>women and will give parti<br>supportive environment a                                                             | RS) - Stanford AI4<br>edu<br>to increase diversity in the<br>and cultural backgrounds.<br>elligence.<br>elligence Laboratory has o<br>cipants the opportunity to<br>longside top faculty and g<br>in studying the curriculum                    |                                                                                                                                                                                                                                                                                                                                                                       |
| Artificial<br>INTELLIGENCE<br>Program Date:<br>June 21- July 12<br>Application Start Date<br>Dec<br>Application Due Date                           | Program (SAILOF<br>Website : http://ai4ail.stanford<br>Stanford Al4ALL intends t<br>from a range of financial at<br>think and use Artificial Int<br>The Stanford Artificial Int<br>women and will give parti<br>supportive environment a<br>their time equally between<br>projects at the Stanford A | RS) - Stanford AI4<br>edu<br>to increase diversity in the<br>and cultural backgrounds.<br>elligence.<br>elligence Laboratory has o<br>cipants the opportunity to<br>longside top faculty and g<br>in studying the curriculum                    | ALL<br>field of Artificial Intelligence by targeting students<br>Our mission is to inspire tomorrow's leaders to know,<br>pened its lab doors with a program aimed at young<br>learn about artificial intelligence in a hands-on and<br>rad students.Students in Stanford AI4ALL will divide                                                                          |
| Artificial<br>INTELLIGENCE<br>Program Date:<br>June 21- July 12<br>Application Start Date<br>Dec<br>Application Due Date<br>Mid Feb                | Program (SAILOF<br>Website : http://ai4ail.stanford<br>Stanford Al4ALL intends t<br>from a range of financial a<br>think and use Artificial Int<br>The Stanford Artificial Int<br>women and will give parti<br>supportive environment a<br>their time equally between                                | RS) - Stanford AI4<br>edu<br>to increase diversity in the<br>and cultural backgrounds.<br>elligence.<br>elligence Laboratory has o<br>cipants the opportunity to<br>longside top faculty and g<br>in studying the curriculum<br>il Lab.         | ALL<br>field of Artificial Intelligence by targeting students<br>Our mission is to inspire tomorrow's leaders to know,<br>pened its lab doors with a program aimed at young<br>learn about artificial intelligence in a hands-on and<br>rad students.Students in Stanford AI4ALL will divide<br>designed by AI4ALL and partaking in ongoing research                  |
| ArtiFicial<br>INTELLIGENCE<br>Program Date:<br>June 21 – July 12<br>Application Start Date<br>Dec<br>Application Due Date<br>Mid Feb<br>State : CA | Program (SAILOF<br>Website : http://ai4ail.stanford<br>Stanford Al4ALL intends t<br>from a range of financial at<br>think and use Artificial Int<br>The Stanford Artificial Int<br>women and will give parti<br>supportive environment a<br>their time equally between<br>projects at the Stanford A | RS) - Stanford AI4<br>edu<br>to increase diversity in the<br>and cultural backgrounds.<br>elligence.<br>elligence Laboratory has o<br>cipants the opportunity to<br>longside top faculty and g<br>in studying the curriculum<br>il Lab.<br>Fees | ALL<br>field of Artificial Intelligence by targeting students<br>Our mission is to inspire tomorrow's leaders to know,<br>pened its lab doors with a program aimed at young<br>learn about artificial intelligence in a hands-on and<br>rad students.Students in Stanford AI4ALL will divide<br>designed by AI4ALL and partaking in ongoing research<br>Current Grade |

4. Once Selected they will be appeared as Red button to help you to show what program are already in your list.

|                                                                                                                                     | Website : https://proveitmath.c                                                                                                                                                                                                                                                                                   | '9'                                                                                                                                                                                                                                                               |                                                                                                                                                                                                                                                                                                                                                            |
|-------------------------------------------------------------------------------------------------------------------------------------|-------------------------------------------------------------------------------------------------------------------------------------------------------------------------------------------------------------------------------------------------------------------------------------------------------------------|-------------------------------------------------------------------------------------------------------------------------------------------------------------------------------------------------------------------------------------------------------------------|------------------------------------------------------------------------------------------------------------------------------------------------------------------------------------------------------------------------------------------------------------------------------------------------------------------------------------------------------------|
| PROVE IT!<br>MATH ACADEMY<br>Program Date:<br>Jun 22 - Jul 5                                                                        | proof in a creative, proble<br>available online and Held<br>It is a residential summer<br>old. This camp serves as                                                                                                                                                                                                | m-solving context.Admissio<br>in scenic Fort Collins, CO at<br>math camp at Colorado Sta                                                                                                                                                                          | te University for talented students 14 to 18 years<br>/contests that emphasize computational abilities                                                                                                                                                                                                                                                     |
| Application Start Date<br>Jan                                                                                                       |                                                                                                                                                                                                                                                                                                                   |                                                                                                                                                                                                                                                                   |                                                                                                                                                                                                                                                                                                                                                            |
| Application Due Date                                                                                                                | Duration (#days)                                                                                                                                                                                                                                                                                                  | 53290                                                                                                                                                                                                                                                             | Current Grade<br>Current Freshman or Sophomore                                                                                                                                                                                                                                                                                                             |
| Mar 15                                                                                                                              | _                                                                                                                                                                                                                                                                                                                 | 90230                                                                                                                                                                                                                                                             | or Junior or Senior                                                                                                                                                                                                                                                                                                                                        |
| State: CO                                                                                                                           | Program Types                                                                                                                                                                                                                                                                                                     | 1                                                                                                                                                                                                                                                                 | Program Topics                                                                                                                                                                                                                                                                                                                                             |
| City : Fort Collins                                                                                                                 | Summer Program                                                                                                                                                                                                                                                                                                    |                                                                                                                                                                                                                                                                   | Applied Science Construction Engineering                                                                                                                                                                                                                                                                                                                   |
| Stanford<br>ARTIFICIAL<br>INTELLIGENCE                                                                                              |                                                                                                                                                                                                                                                                                                                   | RS) - Stanford AI4A                                                                                                                                                                                                                                               | pratorys Outreach Summer<br>LL                                                                                                                                                                                                                                                                                                                             |
| ARTIFICIAL<br>INTELLIGENCE<br>Program Date:<br>June 21- July 12<br>Application Start Date<br>Dec<br>Application Due Date            | Program (SAILOF<br>Website : http://ai4ail.stanford<br>Stanford AI4ALL intends<br>from a range of financial<br>think and use Artificial Int<br>The Stanford Artificial Int<br>women and will give part<br>supportive environment a<br>their time equally betwee                                                   | RS) - Stanford AI4A<br>edu<br>to increase diversity in the fi<br>and cultural backgrounds. O<br>relligence.<br>elligence Laboratory has op-<br>cipants the opportunity to le<br>alongside top faculty and gra<br>n studying the curriculum de                     |                                                                                                                                                                                                                                                                                                                                                            |
| ARTIFICIAL<br>INTELLIGENCE<br>Program Date:<br>June 21- July 12<br>Application Start Date<br>Dec<br>Application Due Date            | Program (SAILOF<br>Website : http://ai4all.stanford<br>Stanford Al4ALL intends<br>from a range of financial<br>think and use Artificial Int<br>The Stanford Artificial Int<br>women and will give part<br>supportive environment a                                                                                | RS) - Stanford AI4A<br>edu<br>to increase diversity in the fi<br>and cultural backgrounds. O<br>relligence.<br>elligence Laboratory has op-<br>cipants the opportunity to le<br>alongside top faculty and gra<br>n studying the curriculum de                     | LL<br>eld of Artificial Intelligence by targeting students<br>ur mission is to inspire tomorrow's leaders to know,<br>ened its lab doors with a program aimed at young<br>arm about artificial intelligence in a hands-on and<br>d students.Students in Stanford AI4ALL will divide                                                                        |
| ARTIFICIAL<br>INTELLIGENCE<br>Program Date:<br>June 21- July 12<br>Application Start Date<br>Dec<br>Application Due Date            | Program (SAILOF<br>Website : http://ai4ail.stanford<br>Stanford Al4ALL intends<br>from a range of financial<br>think and use Artificial Int<br>The Stanford Artificial Int<br>women and will give part<br>supportive environment a<br>their time equally betwee<br>projects at the Stanford A<br>Duration (#days) | RS) - Stanford AI4A<br>edu<br>to increase diversity in the fin<br>and cultural backgrounds. O<br>elligence.<br>elligence Laboratory has ope<br>icipants the opportunity to le<br>alongside top faculty and gra<br>n studying the curriculum de<br>al Lab.<br>Fees | LL<br>eld of Artificial Intelligence by targeting students<br>ur mission is to inspire tomorrow's leaders to know,<br>ened its lab doors with a program aimed at young<br>arm about artificial intelligence in a hands-on and<br>d students.Students in Stanford AI4ALL will divide<br>signed by AI4ALL and partaking in ongoing research<br>Current Grade |
| ARTIFICIAL<br>INTELLIGENCE<br>Program Date:<br>June 21- July 12<br>Application Start Date<br>Dec<br>Application Due Date<br>Mid Feb | Program (SAILOF<br>Website : http://ai4ail.stanford<br>Stanford Al4ALL intends<br>from a range of financial<br>think and use Artificial Int<br>The Stanford Artificial Int<br>women and will give part<br>supportive environment a<br>their time equally betwee<br>projects at the Stanford A                     | RS) - Stanford AI4A<br>edu<br>to increase diversity in the fin<br>and cultural backgrounds. O<br>elligence.<br>elligence Laboratory has ope<br>icipants the opportunity to le<br>elongside top faculty and gra<br>n studying the curriculum de<br>al Lab.         | LL<br>eld of Artificial Intelligence by targeting students<br>ur mission is to inspire tomorrow's leaders to know,<br>ened its lab doors with a program aimed at young<br>arm about artificial intelligence in a hands-on and<br>d students.Students in Stanford AI4ALL will divide<br>signed by AI4ALL and partaking in ongoing research                  |

6. It will only now display your selected List. You can also now able to see CSV icon to download your Excel spreadsheet.

7. Click on CSV icon to download the Excel Spreadsheet for your selected programs.